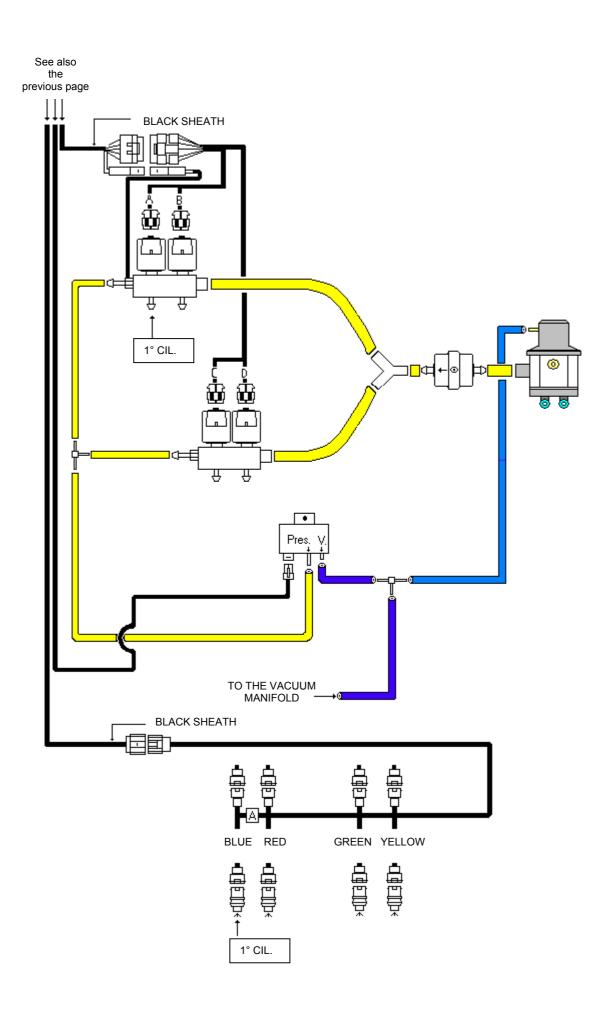

# WIRING DIAGRAM FOR 3-CYLINDER VEHICLES LPG

# WIRING DIAGRAM FOR 3-CYLINDER VEHICLES CNG