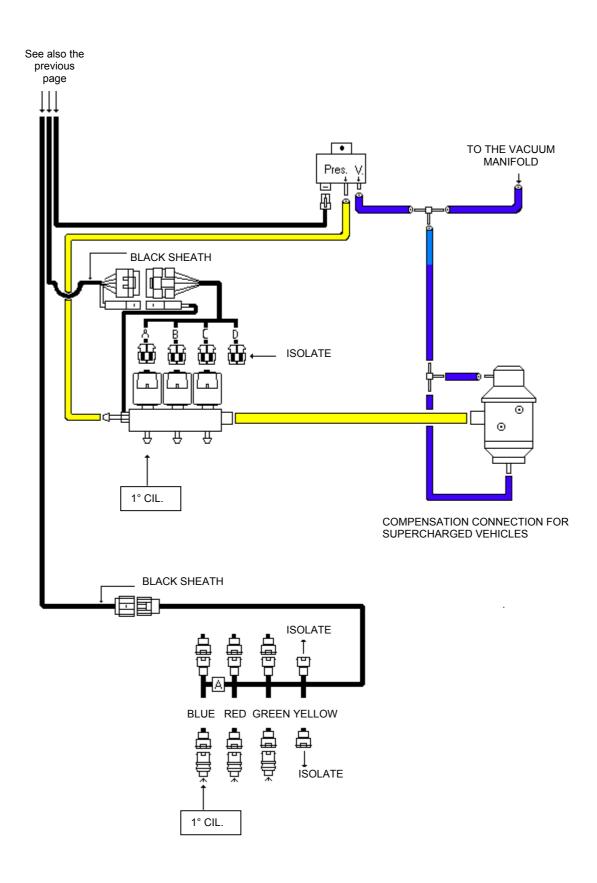

## WIRING DIAGRAM FOR 5-CYLINDER VEHICLES 2 REGULATORS LPG

#### WIRING DIAGRAM FOR 5-CYLINDERS VEHICLES 2 REGULATORS CNG