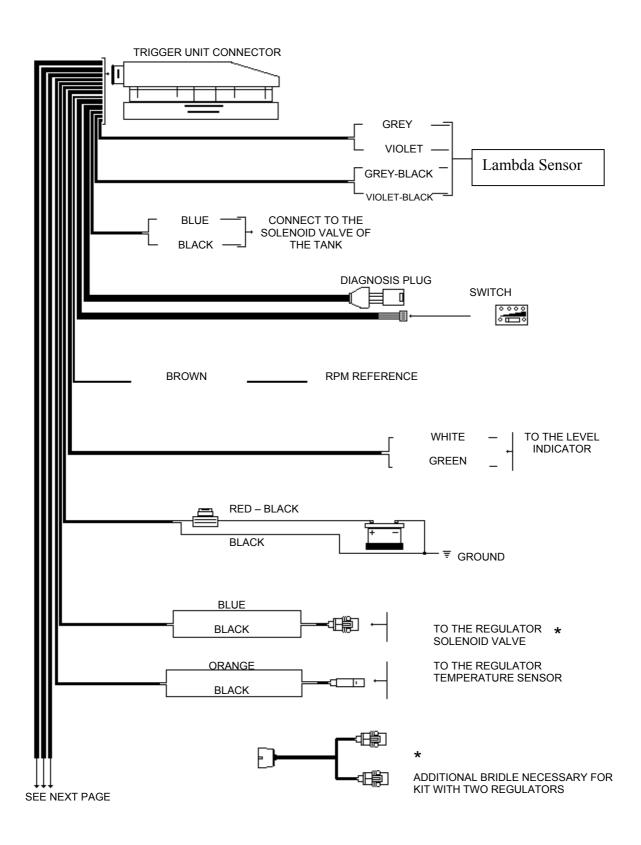

#### WIRING DIAGRAM FOR 3 - 4 CYLINDER VEHICLES

# WIRING DIAGRAM FOR 3-CYLINDER VEHICLES LPG

# WIRING DIAGRAM FOR 3-CYLINDER VEHICLES CNG

# WIRING DIAGRAM FOR 4-CYLINDER VEHICLES LPG

# WIRING DIAGRAM FOR 4-CYLINDER VEHICLES CNG

# WIRING DIAGRAM FOR 4-CYLINDER BOXER VEHICLES CNG