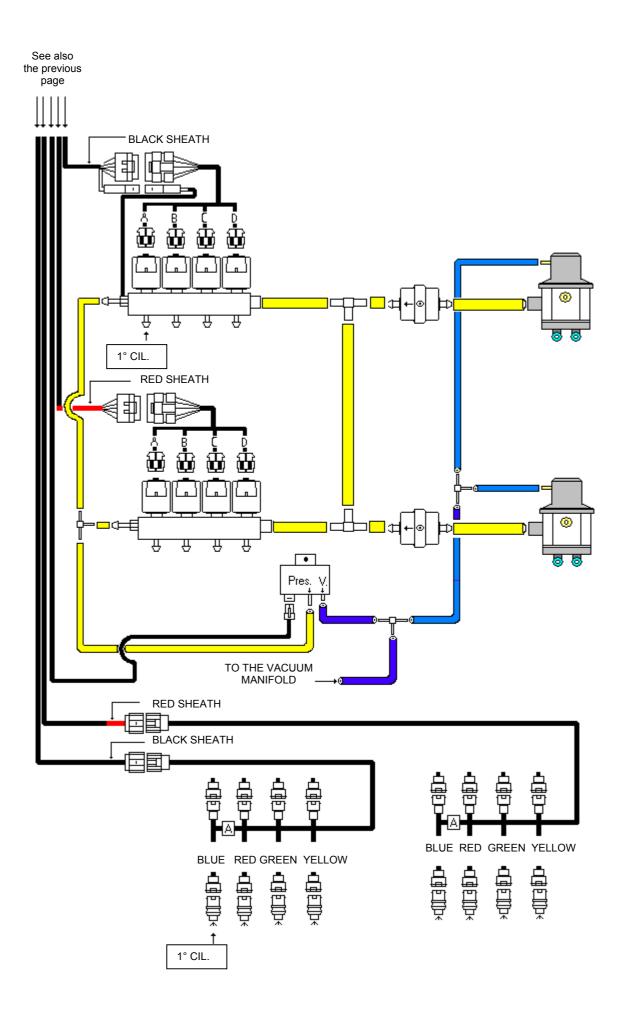

#### WIRING DIAGRAM FOR 3 - 4 CYLINDER VEHICLES



# WIRING DIAGRAM FOR 3-CYLINDER VEHICLES LPG



# WIRING DIAGRAM FOR 3-CYLINDER VEHICLES CNG



# WIRING DIAGRAM FOR 4-CYLINDER VEHICLES LPG



# WIRING DIAGRAM FOR 4-CYLINDER VEHICLES CNG





# WIRING DIAGRAM FOR 4-CYLINDER BOXER VEHICLES CNG



#### WIRING DIAGRAM FOR 5 - 6 - 8-CYLINDER VEHICLES



#### WIRING DIAGRAM FOR 5-CYLINDER VEHICLES 1 REGULATOR LPG



#### WIRING DIAGRAM FOR 5-CYLINDER VEHICLES 1 REGULATOR CNG



## WIRING DIAGRAM FOR 5-CYLINDER VEHICLES 2 REGULATORS LPG



#### WIRING DIAGRAM FOR 5-CYLINDERS VEHICLES 2 REGULATORS CNG











## WIRING DIAGRAM FOR 8-CYLINDER "V" SHAPE VEHICLES - 1 REGULATOR LPG





## WIRING DIAGRAM FOR 8-CYLINDER "V" SHAPE VEHICLES - 2 REGULATORS LPG