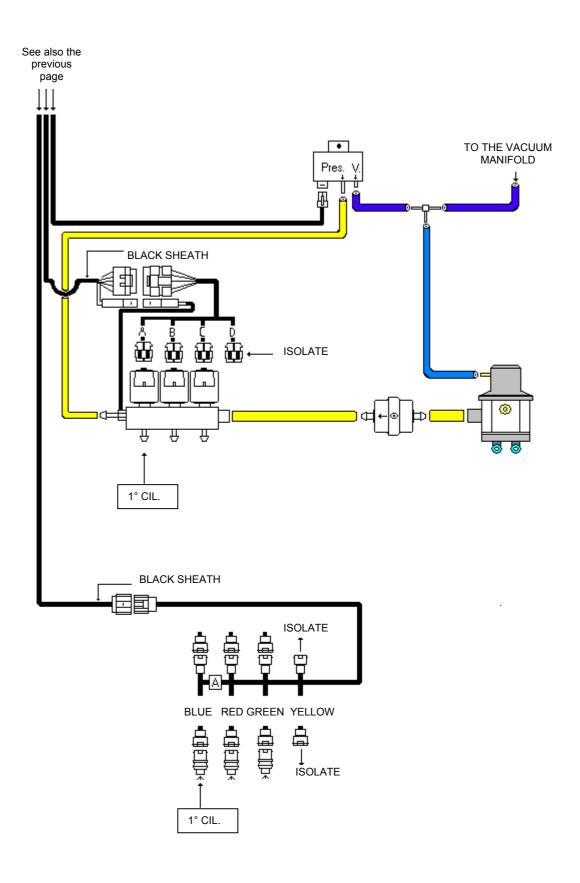

#### WIRING DIAGRAM FOR 5 - 6 - 8-CYLINDER VEHICLES

#### WIRING DIAGRAM FOR 5-CYLINDER VEHICLES 1 REGULATOR LPG

#### WIRING DIAGRAM FOR 5-CYLINDER VEHICLES 1 REGULATOR CNG