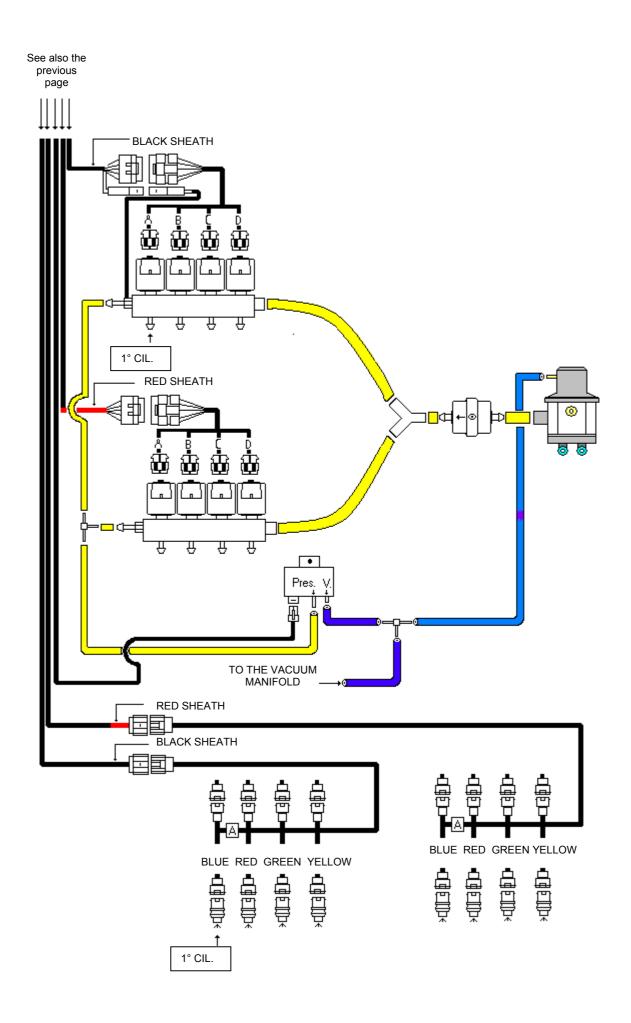

#### WIRING DIAGRAM FOR 3 - 4 CYLINDER VEHICLES



# WIRING DIAGRAM FOR 3-CYLINDER VEHICLES LPG



# WIRING DIAGRAM FOR 3-CYLINDER VEHICLES CNG



# WIRING DIAGRAM FOR 4-CYLINDER VEHICLES LPG



# WIRING DIAGRAM FOR 4-CYLINDER VEHICLES CNG





# WIRING DIAGRAM FOR 4-CYLINDER BOXER VEHICLES CNG



#### WIRING DIAGRAM FOR 5 - 6 - 8-CYLINDER VEHICLES



#### WIRING DIAGRAM FOR 5-CYLINDER VEHICLES 1 REGULATOR LPG



#### WIRING DIAGRAM FOR 5-CYLINDER VEHICLES 1 REGULATOR CNG



## WIRING DIAGRAM FOR 5-CYLINDER VEHICLES 2 REGULATORS LPG



#### WIRING DIAGRAM FOR 5-CYLINDERS VEHICLES 2 REGULATORS CNG











## WIRING DIAGRAM FOR 8-CYLINDER "V" SHAPE VEHICLES - 1 REGULATOR LPG





## WIRING DIAGRAM FOR 8-CYLINDER "V" SHAPE VEHICLES - 2 REGULATORS LPG