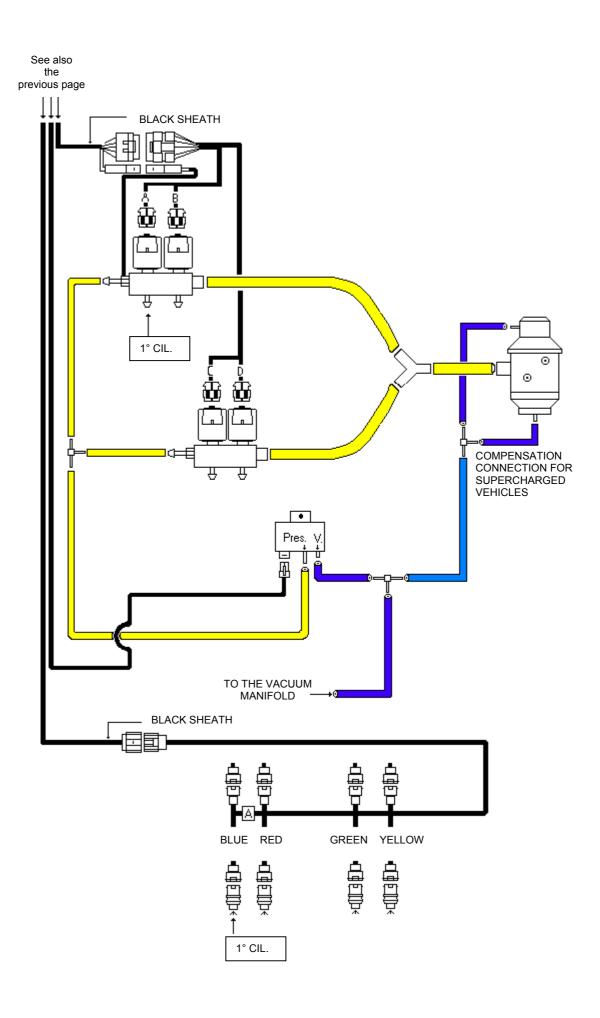

#### WIRING DIAGRAM FOR 3 - 4 CYLINDER VEHICLES



# WIRING DIAGRAM FOR 3-CYLINDER VEHICLES LPG



# WIRING DIAGRAM FOR 3-CYLINDER VEHICLES CNG



# WIRING DIAGRAM FOR 4-CYLINDER VEHICLES LPG



# WIRING DIAGRAM FOR 4-CYLINDER VEHICLES CNG





# WIRING DIAGRAM FOR 4-CYLINDER BOXER VEHICLES CNG



#### WIRING DIAGRAM FOR 5 - 6 - 8-CYLINDER VEHICLES



#### WIRING DIAGRAM FOR 5-CYLINDER VEHICLES 1 REGULATOR LPG



#### WIRING DIAGRAM FOR 5-CYLINDER VEHICLES 1 REGULATOR CNG



## WIRING DIAGRAM FOR 5-CYLINDER VEHICLES 2 REGULATORS LPG



#### WIRING DIAGRAM FOR 5-CYLINDERS VEHICLES 2 REGULATORS CNG











## WIRING DIAGRAM FOR 8-CYLINDER "V" SHAPE VEHICLES - 1 REGULATOR LPG





## WIRING DIAGRAM FOR 8-CYLINDER "V" SHAPE VEHICLES - 2 REGULATORS LPG