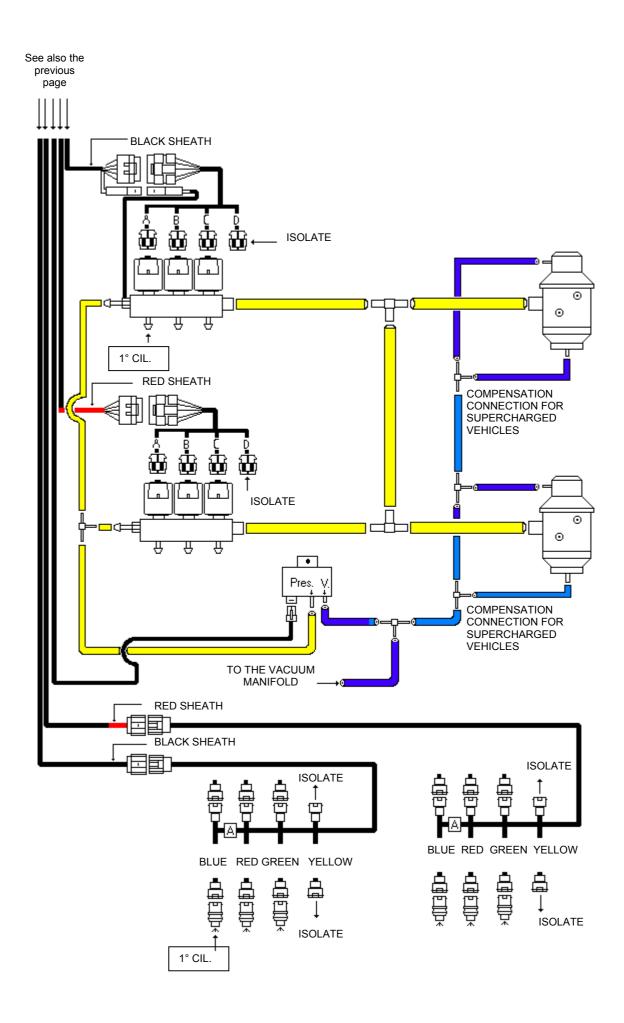

#### WIRING DIAGRAM FOR 3 - 4 CYLINDER VEHICLES



# WIRING DIAGRAM FOR 3-CYLINDER VEHICLES LPG



# WIRING DIAGRAM FOR 3-CYLINDER VEHICLES CNG



# WIRING DIAGRAM FOR 4-CYLINDER VEHICLES LPG



# WIRING DIAGRAM FOR 4-CYLINDER VEHICLES CNG





# WIRING DIAGRAM FOR 4-CYLINDER BOXER VEHICLES CNG



#### WIRING DIAGRAM FOR 5 - 6 - 8-CYLINDER VEHICLES



#### WIRING DIAGRAM FOR 5-CYLINDER VEHICLES 1 REGULATOR LPG



#### WIRING DIAGRAM FOR 5-CYLINDER VEHICLES 1 REGULATOR CNG



## WIRING DIAGRAM FOR 5-CYLINDER VEHICLES 2 REGULATORS LPG



#### WIRING DIAGRAM FOR 5-CYLINDERS VEHICLES 2 REGULATORS CNG











## WIRING DIAGRAM FOR 8-CYLINDER "V" SHAPE VEHICLES - 1 REGULATOR LPG





## WIRING DIAGRAM FOR 8-CYLINDER "V" SHAPE VEHICLES - 2 REGULATORS LPG