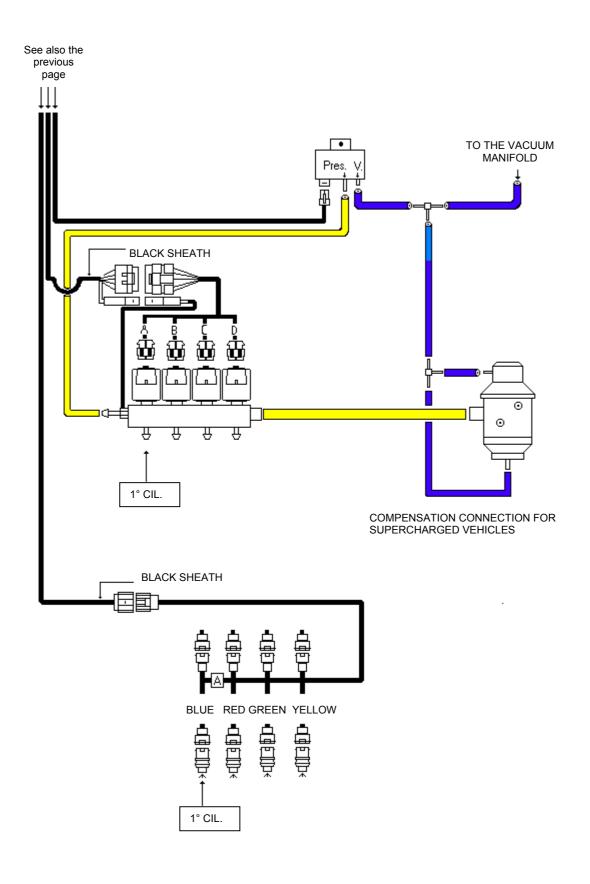

# WIRING DIAGRAM FOR 4-CYLINDER VEHICLES LPG

# WIRING DIAGRAM FOR 4-CYLINDER VEHICLES CNG