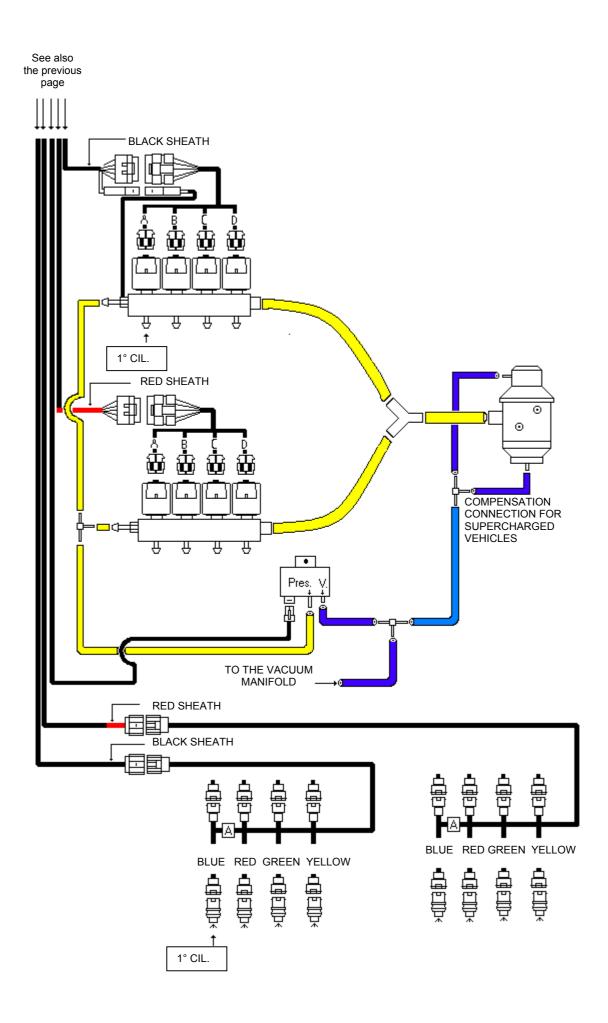

#### WIRING DIAGRAM FOR 3 - 4 CYLINDER VEHICLES



# WIRING DIAGRAM FOR 3-CYLINDER VEHICLES LPG



# WIRING DIAGRAM FOR 3-CYLINDER VEHICLES CNG



# WIRING DIAGRAM FOR 4-CYLINDER VEHICLES LPG



# WIRING DIAGRAM FOR 4-CYLINDER VEHICLES CNG





# WIRING DIAGRAM FOR 4-CYLINDER BOXER VEHICLES CNG



#### WIRING DIAGRAM FOR 5 - 6 - 8-CYLINDER VEHICLES



#### WIRING DIAGRAM FOR 5-CYLINDER VEHICLES 1 REGULATOR LPG



#### WIRING DIAGRAM FOR 5-CYLINDER VEHICLES 1 REGULATOR CNG



## WIRING DIAGRAM FOR 5-CYLINDER VEHICLES 2 REGULATORS LPG



#### WIRING DIAGRAM FOR 5-CYLINDERS VEHICLES 2 REGULATORS CNG











## WIRING DIAGRAM FOR 8-CYLINDER "V" SHAPE VEHICLES - 1 REGULATOR LPG





## WIRING DIAGRAM FOR 8-CYLINDER "V" SHAPE VEHICLES - 2 REGULATORS LPG