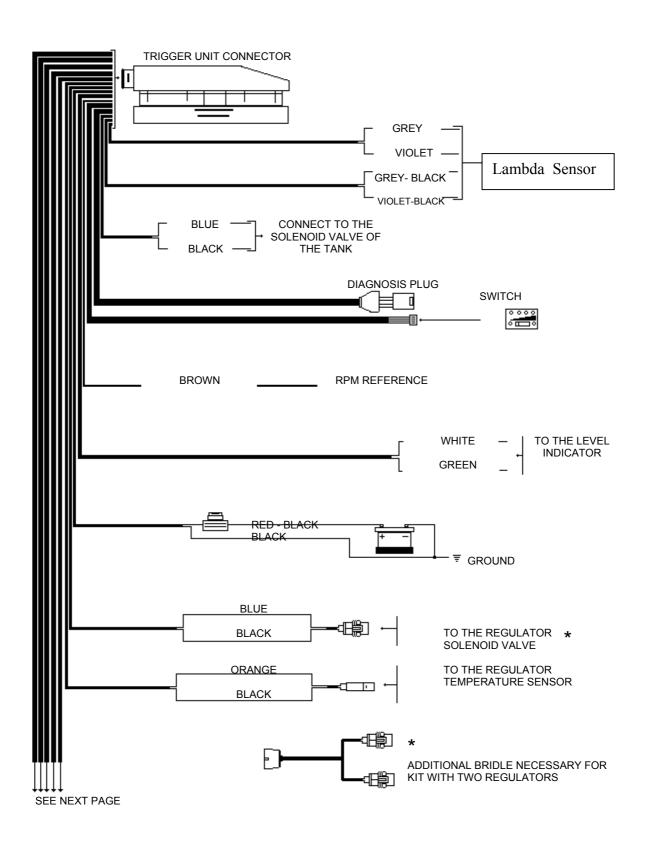

#### WIRING DIAGRAM FOR 3 - 4 CYLINDER VEHICLES

#### WIRING DIAGRAM FOR 5 - 6 - 8-CYLINDER VEHICLES