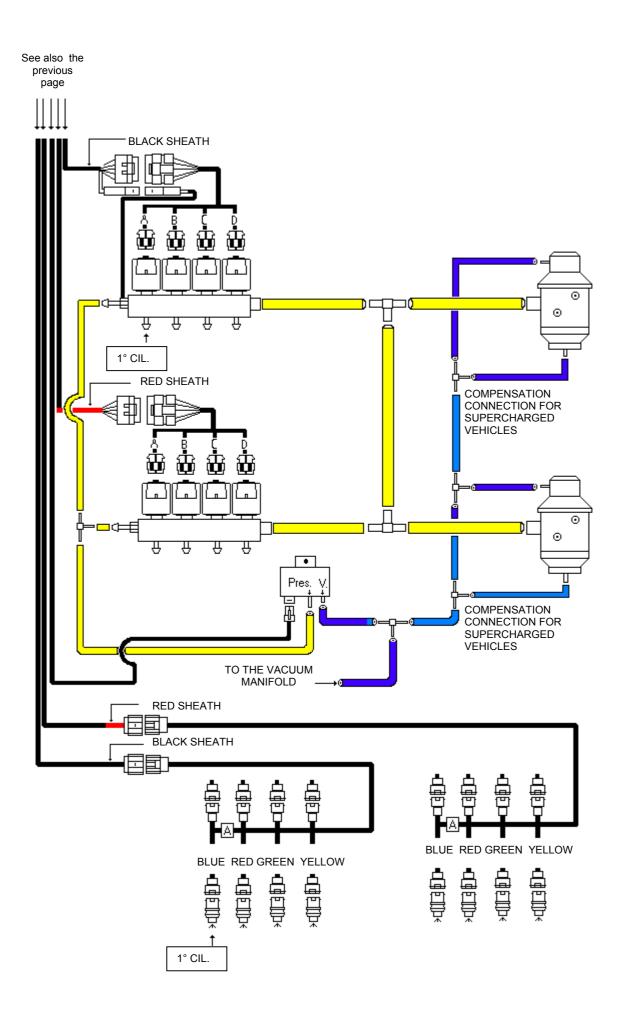

#### WIRING DIAGRAM FOR 3 - 4 CYLINDER VEHICLES



# WIRING DIAGRAM FOR 3-CYLINDER VEHICLES LPG



# WIRING DIAGRAM FOR 3-CYLINDER VEHICLES CNG



# WIRING DIAGRAM FOR 4-CYLINDER VEHICLES LPG



# WIRING DIAGRAM FOR 4-CYLINDER VEHICLES CNG





# WIRING DIAGRAM FOR 4-CYLINDER BOXER VEHICLES CNG



#### WIRING DIAGRAM FOR 5 - 6 - 8-CYLINDER VEHICLES



#### WIRING DIAGRAM FOR 5-CYLINDER VEHICLES 1 REGULATOR LPG



#### WIRING DIAGRAM FOR 5-CYLINDER VEHICLES 1 REGULATOR CNG



## WIRING DIAGRAM FOR 5-CYLINDER VEHICLES 2 REGULATORS LPG



#### WIRING DIAGRAM FOR 5-CYLINDERS VEHICLES 2 REGULATORS CNG











## WIRING DIAGRAM FOR 8-CYLINDER "V" SHAPE VEHICLES - 1 REGULATOR LPG





## WIRING DIAGRAM FOR 8-CYLINDER "V" SHAPE VEHICLES - 2 REGULATORS LPG