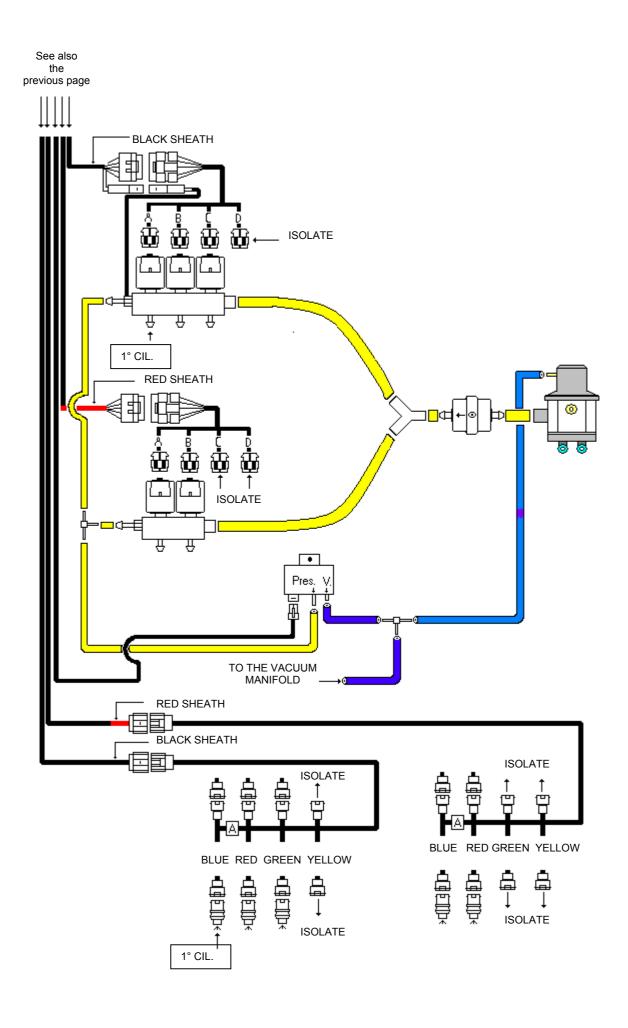

#### WIRING DIAGRAM FOR 3 - 4 CYLINDER VEHICLES



# WIRING DIAGRAM FOR 3-CYLINDER VEHICLES LPG



# WIRING DIAGRAM FOR 3-CYLINDER VEHICLES CNG



# WIRING DIAGRAM FOR 4-CYLINDER VEHICLES LPG



# WIRING DIAGRAM FOR 4-CYLINDER VEHICLES CNG





# WIRING DIAGRAM FOR 4-CYLINDER BOXER VEHICLES CNG



#### WIRING DIAGRAM FOR 5 - 6 - 8-CYLINDER VEHICLES



#### WIRING DIAGRAM FOR 5-CYLINDER VEHICLES 1 REGULATOR LPG



#### WIRING DIAGRAM FOR 5-CYLINDER VEHICLES 1 REGULATOR CNG



## WIRING DIAGRAM FOR 5-CYLINDER VEHICLES 2 REGULATORS LPG



#### WIRING DIAGRAM FOR 5-CYLINDERS VEHICLES 2 REGULATORS CNG











## WIRING DIAGRAM FOR 8-CYLINDER "V" SHAPE VEHICLES - 1 REGULATOR LPG





## WIRING DIAGRAM FOR 8-CYLINDER "V" SHAPE VEHICLES - 2 REGULATORS LPG