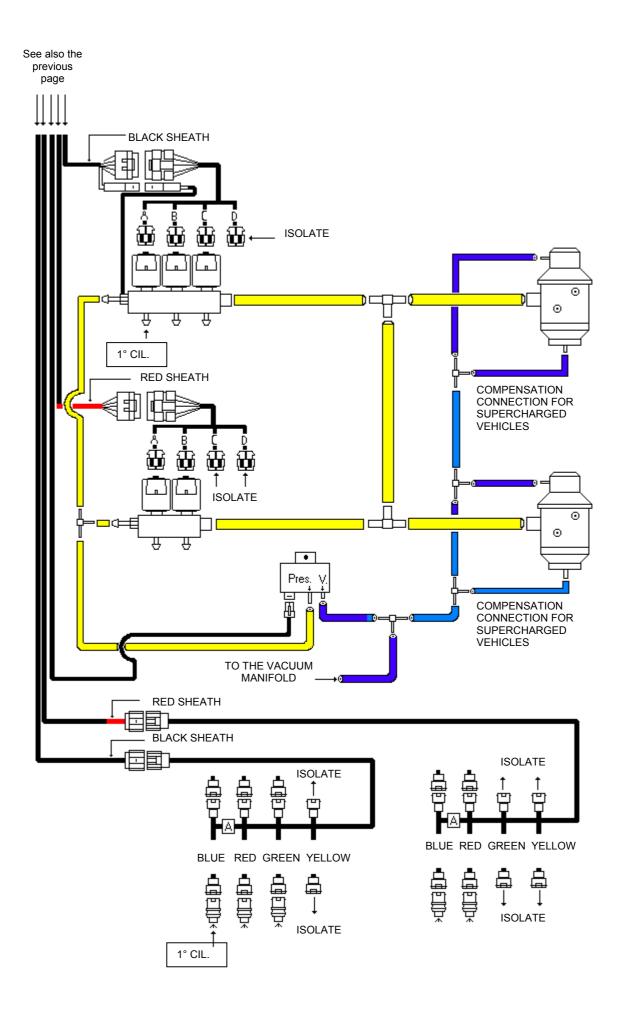

#### WIRING DIAGRAM FOR 3 - 4 CYLINDER VEHICLES



# WIRING DIAGRAM FOR 3-CYLINDER VEHICLES LPG



# WIRING DIAGRAM FOR 3-CYLINDER VEHICLES CNG



# WIRING DIAGRAM FOR 4-CYLINDER VEHICLES LPG



# WIRING DIAGRAM FOR 4-CYLINDER VEHICLES CNG





# WIRING DIAGRAM FOR 4-CYLINDER BOXER VEHICLES CNG



#### WIRING DIAGRAM FOR 5 - 6 - 8-CYLINDER VEHICLES



#### WIRING DIAGRAM FOR 5-CYLINDER VEHICLES 1 REGULATOR LPG



#### WIRING DIAGRAM FOR 5-CYLINDER VEHICLES 1 REGULATOR CNG



## WIRING DIAGRAM FOR 5-CYLINDER VEHICLES 2 REGULATORS LPG



#### WIRING DIAGRAM FOR 5-CYLINDERS VEHICLES 2 REGULATORS CNG











## WIRING DIAGRAM FOR 8-CYLINDER "V" SHAPE VEHICLES - 1 REGULATOR LPG





## WIRING DIAGRAM FOR 8-CYLINDER "V" SHAPE VEHICLES - 2 REGULATORS LPG