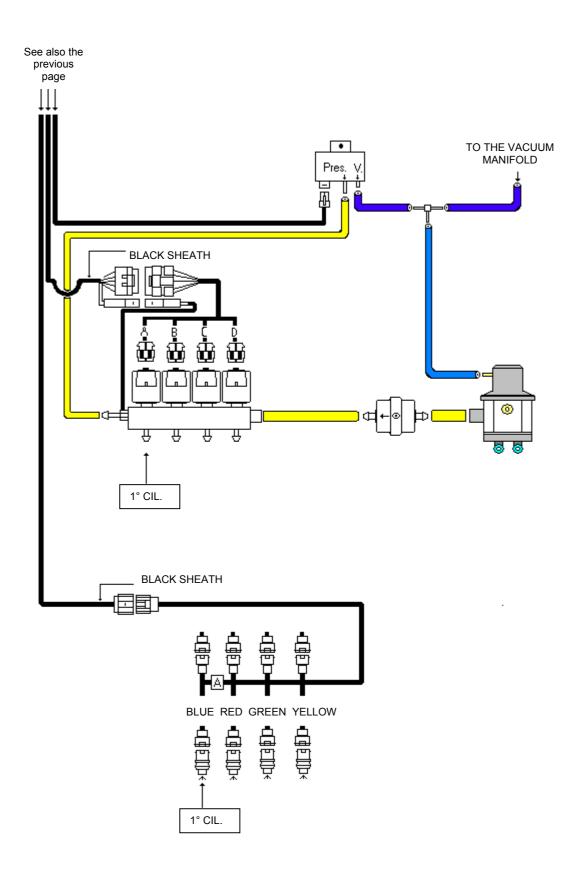

## WIRING DIAGRAM FOR 8-CYLINDER "V" SHAPE VEHICLES - 1 REGULATOR LPG

## WIRING DIAGRAM FOR 8-CYLINDER "V" SHAPE VEHICLES - 2 REGULATORS LPG