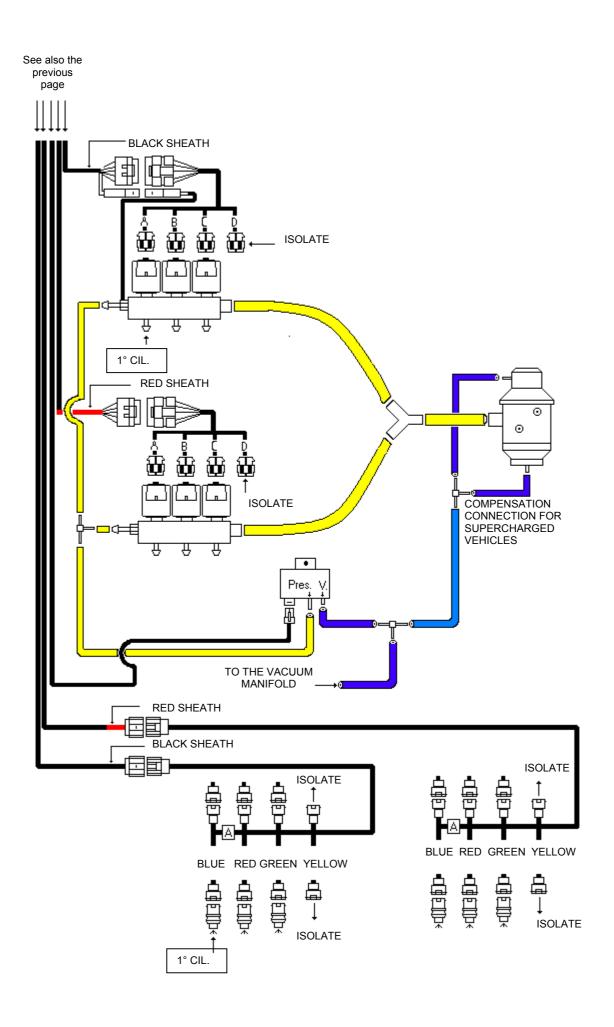

#### WIRING DIAGRAM FOR 3 - 4 CYLINDER VEHICLES



# WIRING DIAGRAM FOR 3-CYLINDER VEHICLES LPG



# WIRING DIAGRAM FOR 3-CYLINDER VEHICLES CNG



# WIRING DIAGRAM FOR 4-CYLINDER VEHICLES LPG



# WIRING DIAGRAM FOR 4-CYLINDER VEHICLES CNG





# WIRING DIAGRAM FOR 4-CYLINDER BOXER VEHICLES CNG



#### WIRING DIAGRAM FOR 5 - 6 - 8-CYLINDER VEHICLES



#### WIRING DIAGRAM FOR 5-CYLINDER VEHICLES 1 REGULATOR LPG



#### WIRING DIAGRAM FOR 5-CYLINDER VEHICLES 1 REGULATOR CNG



## WIRING DIAGRAM FOR 5-CYLINDER VEHICLES 2 REGULATORS LPG



#### WIRING DIAGRAM FOR 5-CYLINDERS VEHICLES 2 REGULATORS CNG











## WIRING DIAGRAM FOR 8-CYLINDER "V" SHAPE VEHICLES - 1 REGULATOR LPG





## WIRING DIAGRAM FOR 8-CYLINDER "V" SHAPE VEHICLES - 2 REGULATORS LPG