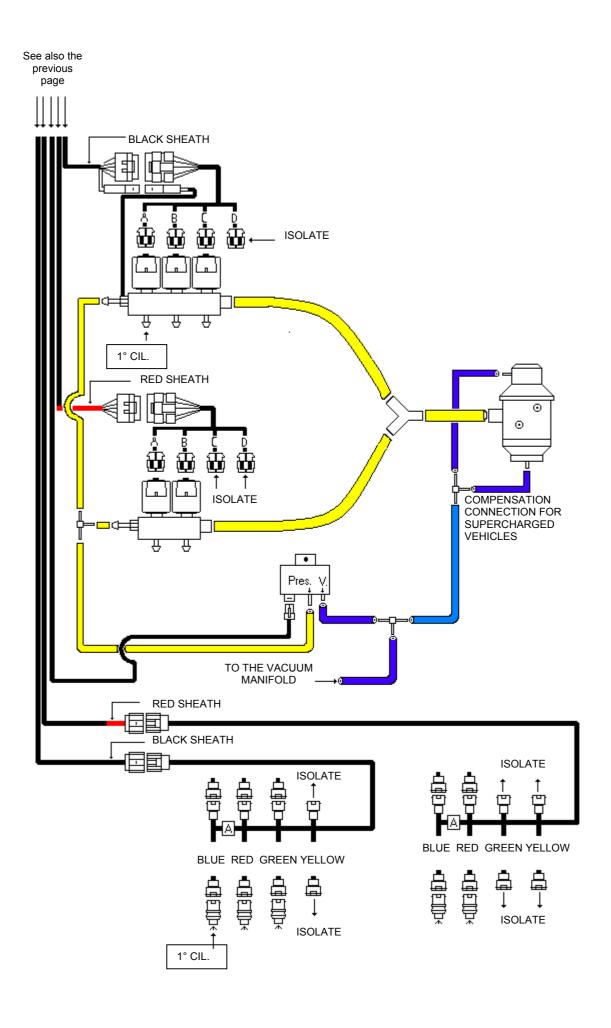

#### WIRING DIAGRAM FOR 3 - 4 CYLINDER VEHICLES



# WIRING DIAGRAM FOR 3-CYLINDER VEHICLES LPG



# WIRING DIAGRAM FOR 3-CYLINDER VEHICLES CNG



# WIRING DIAGRAM FOR 4-CYLINDER VEHICLES LPG



# WIRING DIAGRAM FOR 4-CYLINDER VEHICLES CNG





# WIRING DIAGRAM FOR 4-CYLINDER BOXER VEHICLES CNG



#### WIRING DIAGRAM FOR 5 - 6 - 8-CYLINDER VEHICLES



#### WIRING DIAGRAM FOR 5-CYLINDER VEHICLES 1 REGULATOR LPG



#### WIRING DIAGRAM FOR 5-CYLINDER VEHICLES 1 REGULATOR CNG



## WIRING DIAGRAM FOR 5-CYLINDER VEHICLES 2 REGULATORS LPG



#### WIRING DIAGRAM FOR 5-CYLINDERS VEHICLES 2 REGULATORS CNG











## WIRING DIAGRAM FOR 8-CYLINDER "V" SHAPE VEHICLES - 1 REGULATOR LPG





## WIRING DIAGRAM FOR 8-CYLINDER "V" SHAPE VEHICLES - 2 REGULATORS LPG