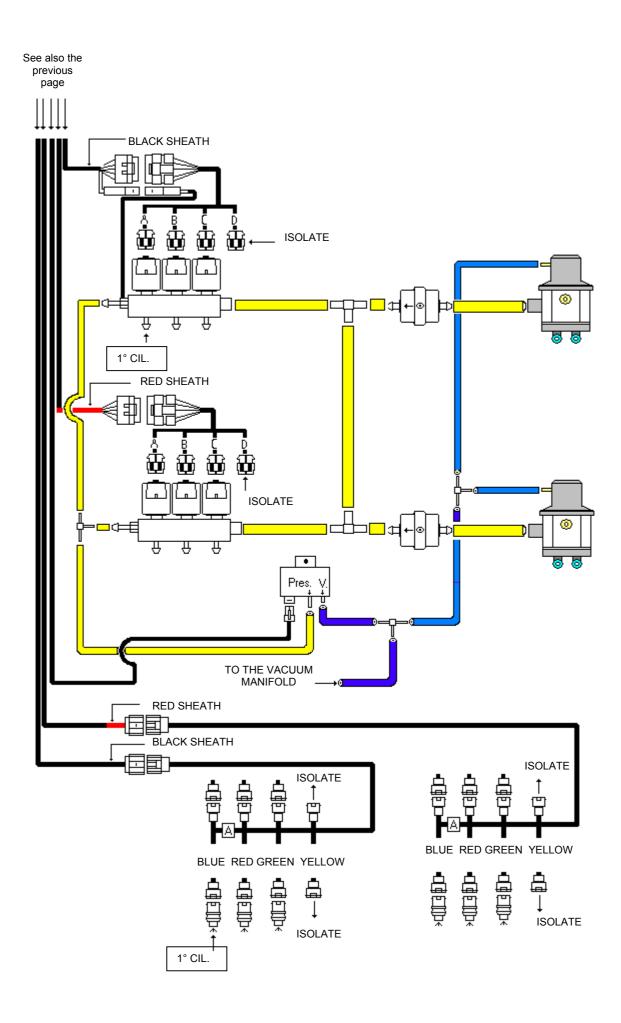

#### WIRING DIAGRAM FOR 3 - 4 CYLINDER VEHICLES



# WIRING DIAGRAM FOR 3-CYLINDER VEHICLES LPG



# WIRING DIAGRAM FOR 3-CYLINDER VEHICLES CNG



# WIRING DIAGRAM FOR 4-CYLINDER VEHICLES LPG



# WIRING DIAGRAM FOR 4-CYLINDER VEHICLES CNG





# WIRING DIAGRAM FOR 4-CYLINDER BOXER VEHICLES CNG



#### WIRING DIAGRAM FOR 5 - 6 - 8-CYLINDER VEHICLES



#### WIRING DIAGRAM FOR 5-CYLINDER VEHICLES 1 REGULATOR LPG



#### WIRING DIAGRAM FOR 5-CYLINDER VEHICLES 1 REGULATOR CNG



## WIRING DIAGRAM FOR 5-CYLINDER VEHICLES 2 REGULATORS LPG



#### WIRING DIAGRAM FOR 5-CYLINDERS VEHICLES 2 REGULATORS CNG











## WIRING DIAGRAM FOR 8-CYLINDER "V" SHAPE VEHICLES - 1 REGULATOR LPG





## WIRING DIAGRAM FOR 8-CYLINDER "V" SHAPE VEHICLES - 2 REGULATORS LPG